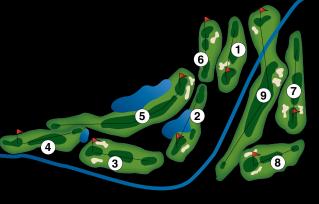

# LAKE FOREST GOLF & PRACTICE CENTER

| 1  | 2   | 3   | 4     | 5       | 6         | 7           | 8             | 9               | TOT             |
|----|-----|-----|-------|---------|-----------|-------------|---------------|-----------------|-----------------|
| 3  | 3   | 3   | 3     | 4       | 3         | 3           | 3             | 4               | 29              |
| 85 | 100 | 95  | 88    | 210     | 66        | 116         | 85            | 270             | 1115            |
|    |     |     |       |         |           |             |               |                 |                 |
|    |     |     |       |         |           |             |               |                 |                 |
|    |     |     |       |         |           |             |               |                 |                 |
|    |     |     |       |         |           |             |               |                 |                 |
|    |     |     |       |         |           |             |               |                 |                 |
|    |     |     |       |         |           |             |               |                 |                 |
|    |     |     |       |         |           |             |               |                 |                 |
|    | 3   | 3 3 | 3 3 3 | 3 3 3 3 | 3 3 3 3 4 | 3 3 3 3 4 3 | 3 3 3 3 4 3 3 | 3 3 3 3 4 3 3 3 | 3 3 3 3 4 3 3 4 |

- All yardages measured from the middle of the tee box to the middle of the green. -